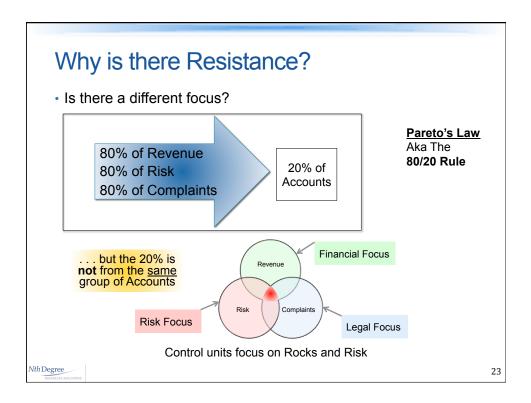

| Example: Find It - Focus - Fix It                                                                                                                                                 |                                      |          |  |
|-----------------------------------------------------------------------------------------------------------------------------------------------------------------------------------|--------------------------------------|----------|--|
| <ul> <li>To absorb increase in Mortgages in Process (MIP), "rocks"<br/>were reduced or removed to bring Cycle Time (CT) down<br/>to broker acceptable turnaround times</li> </ul> |                                      |          |  |
|