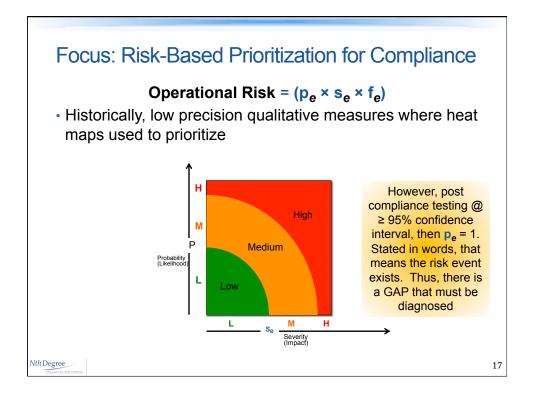

| Example: Find It - Focus - Fix It                                                                                                                                                 |                                      |          |  |
|-----------------------------------------------------------------------------------------------------------------------------------------------------------------------------------|--------------------------------------|----------|--|
| <ul> <li>To absorb increase in Mortgages in Process (MIP), "rocks"<br/>were reduced or removed to bring Cycle Time (CT) down<br/>to broker acceptable turnaround times</li> </ul> |                                      |          |  |
|