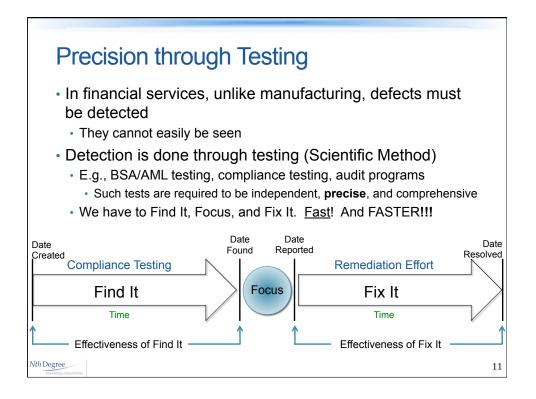

| Example: Find It - Focus - Fix It                                                                                                                                                 |                                      |          |  |
|-----------------------------------------------------------------------------------------------------------------------------------------------------------------------------------|--------------------------------------|----------|--|
| <ul> <li>To absorb increase in Mortgages in Process (MIP), "rocks"<br/>were reduced or removed to bring Cycle Time (CT) down<br/>to broker acceptable turnaround times</li> </ul> |                                      |          |  |
|