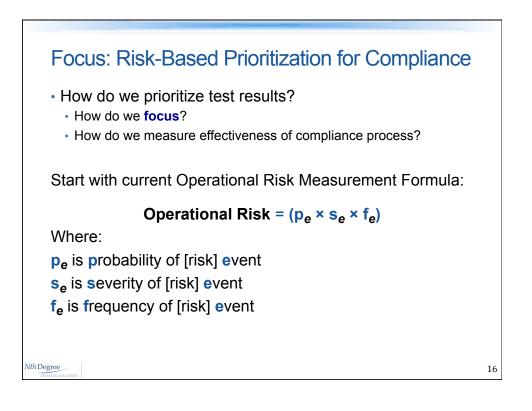

| Example: Find It - Focus - Fix It                                                                                                                                                 |                                      |          |  |
|-----------------------------------------------------------------------------------------------------------------------------------------------------------------------------------|--------------------------------------|----------|--|
| <ul> <li>To absorb increase in Mortgages in Process (MIP), "rocks"<br/>were reduced or removed to bring Cycle Time (CT) down<br/>to broker acceptable turnaround times</li> </ul> |                                      |          |  |
|