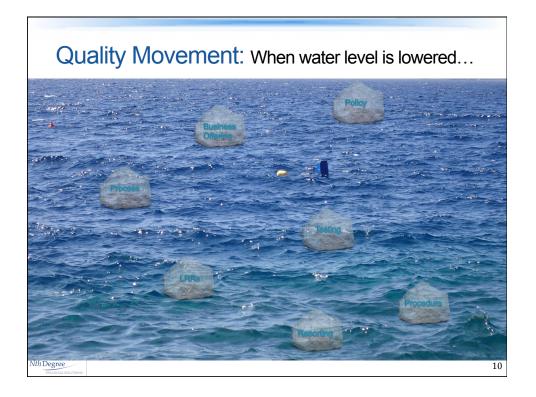

| Example: Find It - Focus - Fix It                                                                                                                                                 |                                      |          |  |
|-----------------------------------------------------------------------------------------------------------------------------------------------------------------------------------|--------------------------------------|----------|--|
| <ul> <li>To absorb increase in Mortgages in Process (MIP), "rocks"<br/>were reduced or removed to bring Cycle Time (CT) down<br/>to broker acceptable turnaround times</li> </ul> |                                      |          |  |
|                                                                                                                                                                                   | Rocks:                               | CT ♥ if: |  |
|                                                                                                                                                                                   | Due diligence process for brokers    | Reduced  |  |
|                                                                                                                                                                                   | Broker Sourced Lending Standards     | Reduced  |  |
|                                                                                                                                                                                   | Borrower background checks           | Removed  |  |
|                                                                                                                                                                                   | Monitoring Process                   | Reduced  |  |
|                                                                                                                                                                                   | Loan Review Risk Thresholds          | Removed  |  |
|                                                                                                                                                                                   | Underwriting Standards               | Reduced  |  |
|                                                                                                                                                                                   | Broker watch designation and control | Reduced  |  |
| Nth Degree All identified with effective process testing                                                                                                                          |                                      |          |  |