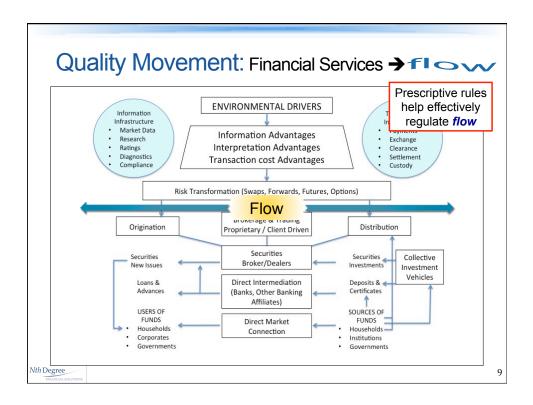

| Example: Find It - Focus - Fix It                                                                                                                                                 |                                      |          |  |
|-----------------------------------------------------------------------------------------------------------------------------------------------------------------------------------|--------------------------------------|----------|--|
| <ul> <li>To absorb increase in Mortgages in Process (MIP), "rocks"<br/>were reduced or removed to bring Cycle Time (CT) down<br/>to broker acceptable turnaround times</li> </ul> |                                      |          |  |
|