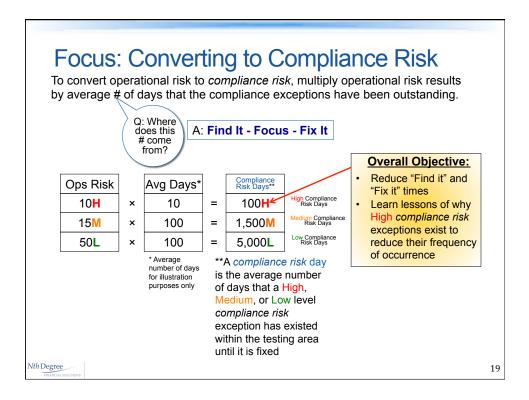

| Example: Find It - Focus - Fix It                                                                                                                                                 |                                      |          |  |
|-----------------------------------------------------------------------------------------------------------------------------------------------------------------------------------|--------------------------------------|----------|--|
| <ul> <li>To absorb increase in Mortgages in Process (MIP), "rocks"<br/>were reduced or removed to bring Cycle Time (CT) down<br/>to broker acceptable turnaround times</li> </ul> |                                      |          |  |
|