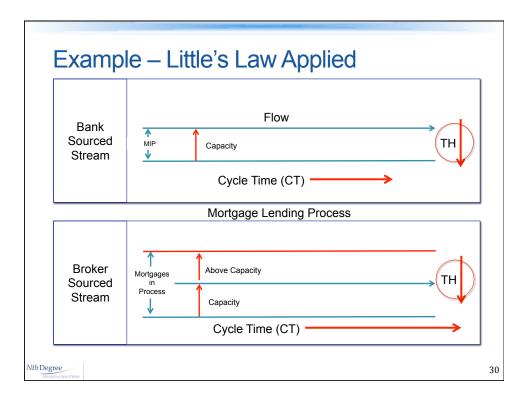

| Example: Find It - Focus - Fix It                                                                                                                                                 |                                      |          |  |
|-----------------------------------------------------------------------------------------------------------------------------------------------------------------------------------|--------------------------------------|----------|--|
| <ul> <li>To absorb increase in Mortgages in Process (MIP), "rocks"<br/>were reduced or removed to bring Cycle Time (CT) down<br/>to broker acceptable turnaround times</li> </ul> |                                      |          |  |
|