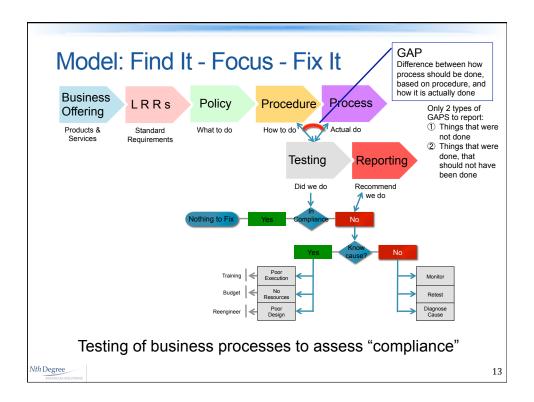

| Example: Find It - Focus - Fix It                                                                                                                                                 |                                      |          |  |
|-----------------------------------------------------------------------------------------------------------------------------------------------------------------------------------|--------------------------------------|----------|--|
| <ul> <li>To absorb increase in Mortgages in Process (MIP), "rocks"<br/>were reduced or removed to bring Cycle Time (CT) down<br/>to broker acceptable turnaround times</li> </ul> |                                      |          |  |
|