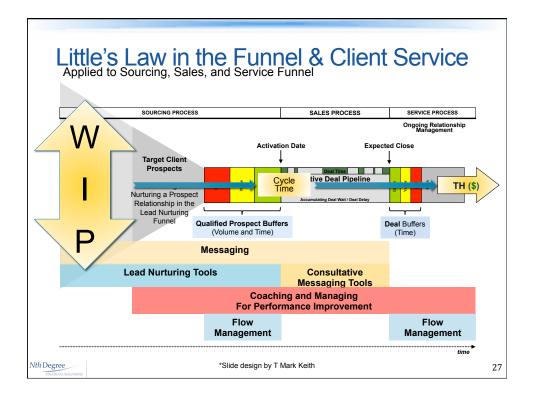

| Example: Find It - Focus - Fix It                                                                                                                                                 |                                      |          |  |
|-----------------------------------------------------------------------------------------------------------------------------------------------------------------------------------|--------------------------------------|----------|--|
| <ul> <li>To absorb increase in Mortgages in Process (MIP), "rocks"<br/>were reduced or removed to bring Cycle Time (CT) down<br/>to broker acceptable turnaround times</li> </ul> |                                      |          |  |
|