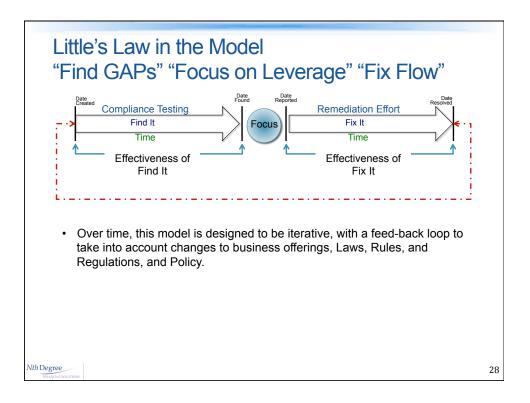

| Example: Find It - Focus - Fix It                                                                                                                                                 |                                      |          |  |
|-----------------------------------------------------------------------------------------------------------------------------------------------------------------------------------|--------------------------------------|----------|--|
| <ul> <li>To absorb increase in Mortgages in Process (MIP), "rocks"<br/>were reduced or removed to bring Cycle Time (CT) down<br/>to broker acceptable turnaround times</li> </ul> |                                      |          |  |
|                                                                                                                                                                                   | Rocks:                               | CT ♥ if: |  |
|                                                                                                                                                                                   | Due diligence process for brokers    | Reduced  |  |
|                                                                                                                                                                                   | Broker Sourced Lending Standards     | Reduced  |  |
|                                                                                                                                                                                   | Borrower background checks           | Removed  |  |
|                                                                                                                                                                                   | Monitoring Process                   | Reduced  |  |
|                                                                                                                                                                                   | Loan Review Risk Thresholds          | Removed  |  |
|                                                                                                                                                                                   | Underwriting Standards               | Reduced  |  |
|                                                                                                                                                                                   | Broker watch designation and control | Reduced  |  |
| Nth Degree All identified with effective process testing                                                                                                                          |                                      |          |  |