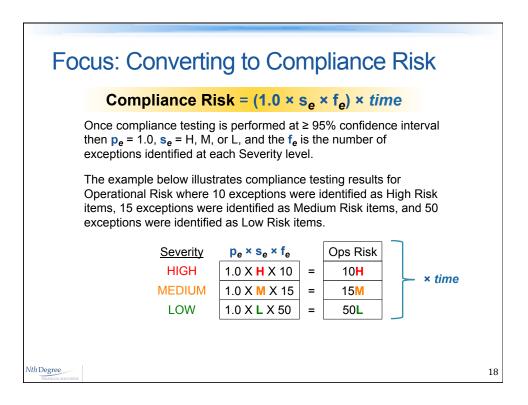

| Example: Find It - Focus - Fix It                                                                                                                                                 |                                      |          |  |
|-----------------------------------------------------------------------------------------------------------------------------------------------------------------------------------|--------------------------------------|----------|--|
| <ul> <li>To absorb increase in Mortgages in Process (MIP), "rocks"<br/>were reduced or removed to bring Cycle Time (CT) down<br/>to broker acceptable turnaround times</li> </ul> |                                      |          |  |
|