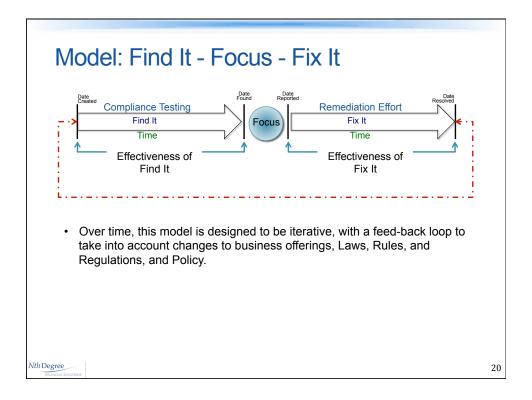

| Example: Find It - Focus - Fix It                                                                                                                                                 |                                      |          |  |
|-----------------------------------------------------------------------------------------------------------------------------------------------------------------------------------|--------------------------------------|----------|--|
| <ul> <li>To absorb increase in Mortgages in Process (MIP), "rocks"<br/>were reduced or removed to bring Cycle Time (CT) down<br/>to broker acceptable turnaround times</li> </ul> |                                      |          |  |
|