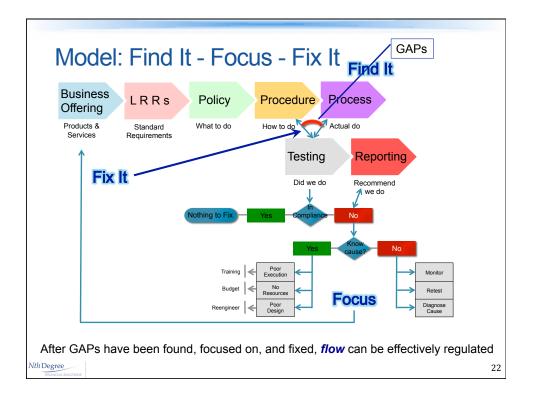

| Example: Find It - Focus - Fix It                                                                                                                                                 |                                      |          |  |
|-----------------------------------------------------------------------------------------------------------------------------------------------------------------------------------|--------------------------------------|----------|--|
| <ul> <li>To absorb increase in Mortgages in Process (MIP), "rocks"<br/>were reduced or removed to bring Cycle Time (CT) down<br/>to broker acceptable turnaround times</li> </ul> |                                      |          |  |
|