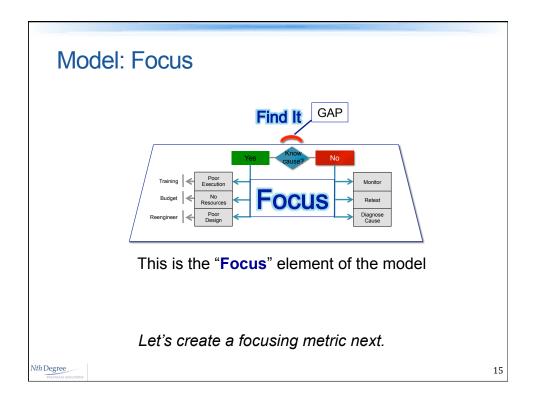

| Example: Find It - Focus - Fix It                                                                                                                                                 |                                      |          |  |
|-----------------------------------------------------------------------------------------------------------------------------------------------------------------------------------|--------------------------------------|----------|--|
| <ul> <li>To absorb increase in Mortgages in Process (MIP), "rocks"<br/>were reduced or removed to bring Cycle Time (CT) down<br/>to broker acceptable turnaround times</li> </ul> |                                      |          |  |
|