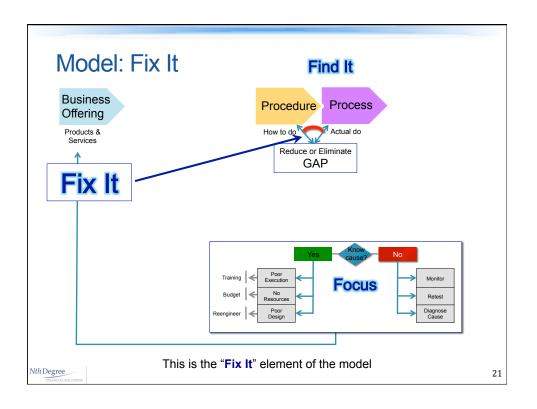

| Example: Find It - Focus - Fix It                                                                                                                                                 |                                      |          |  |
|-----------------------------------------------------------------------------------------------------------------------------------------------------------------------------------|--------------------------------------|----------|--|
| <ul> <li>To absorb increase in Mortgages in Process (MIP), "rocks"<br/>were reduced or removed to bring Cycle Time (CT) down<br/>to broker acceptable turnaround times</li> </ul> |                                      |          |  |
|