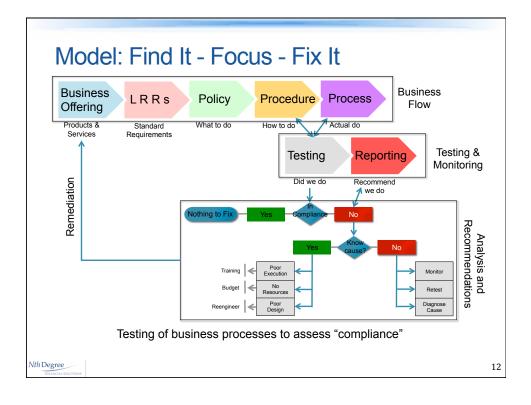

| Example: Find It - Focus - Fix It                                                                                                                                                 |                                      |          |  |
|-----------------------------------------------------------------------------------------------------------------------------------------------------------------------------------|--------------------------------------|----------|--|
| <ul> <li>To absorb increase in Mortgages in Process (MIP), "rocks"<br/>were reduced or removed to bring Cycle Time (CT) down<br/>to broker acceptable turnaround times</li> </ul> |                                      |          |  |
|