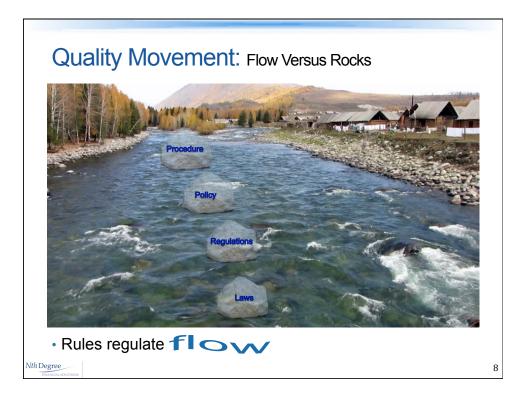

| Example: Find It - Focus - Fix It                                                                                                                                                 |                                      |          |  |
|-----------------------------------------------------------------------------------------------------------------------------------------------------------------------------------|--------------------------------------|----------|--|
| <ul> <li>To absorb increase in Mortgages in Process (MIP), "rocks"<br/>were reduced or removed to bring Cycle Time (CT) down<br/>to broker acceptable turnaround times</li> </ul> |                                      |          |  |
|