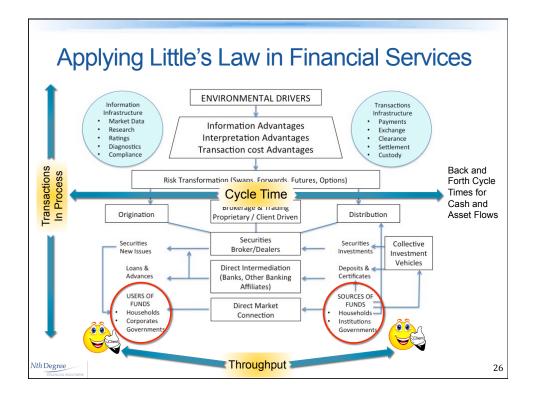

| Example: Find It - Focus - Fix It                                                                                                                                                 |                                      |          |  |
|-----------------------------------------------------------------------------------------------------------------------------------------------------------------------------------|--------------------------------------|----------|--|
| <ul> <li>To absorb increase in Mortgages in Process (MIP), "rocks"<br/>were reduced or removed to bring Cycle Time (CT) down<br/>to broker acceptable turnaround times</li> </ul> |                                      |          |  |
|